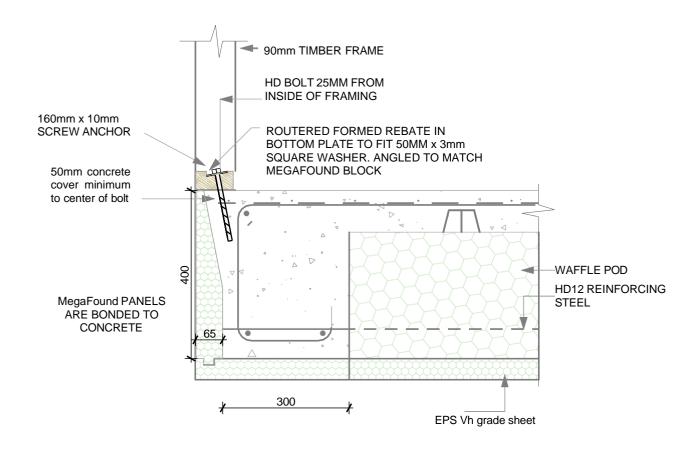

## MEGARAFT 400 FULLY INSULATED FOUNDATION WITH 300 WAFFLE POD SYSTEM WITH 90 MM TIMBER FRAMING

MEGAFORM NZ LTD © WWW.MEGAFOUND.CO.NZ INFO@MEGAFOUND.CO.NZ VERSION 10 FEB 2023