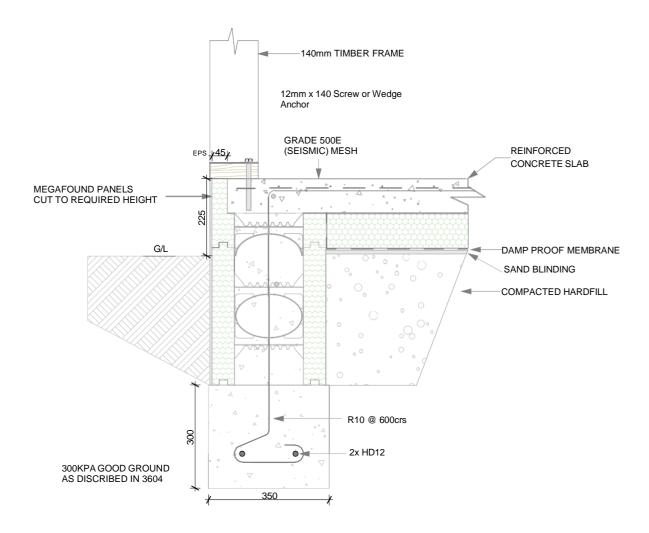

## NOTE:

ALL REINFORCEMENT SHOWN IS INDICATIVE ONLY. ADDITIONAL REINFORCEMENT MAY BE NEEDED TO MEET SPECIFIC REQUIREMENTS (E.G. STRENGTH, STABILITY, DURABILITY, APPEARANCE, ETC.) RELEVANT TO THE ELEMENT BEING DESIGNED, AND TO ENSURE THAT THE DESIGN IS FIT FOR PURPOSE. FINAL DESIGN TO BE OVERSEEN BY AN APPROPRIATELY QUALIFIED STRUCTURAL ENGINEER.

MEGAFOUND 330 SERIES 600 HIGH
FOUNDATION COMPLIES WITH 3604

MEGAFORM NZ LTD © WWW.MEGAFOUND.CO.NZ INFO@MEGAFOUND.CO.NZ VERSION 10 FEB 2023