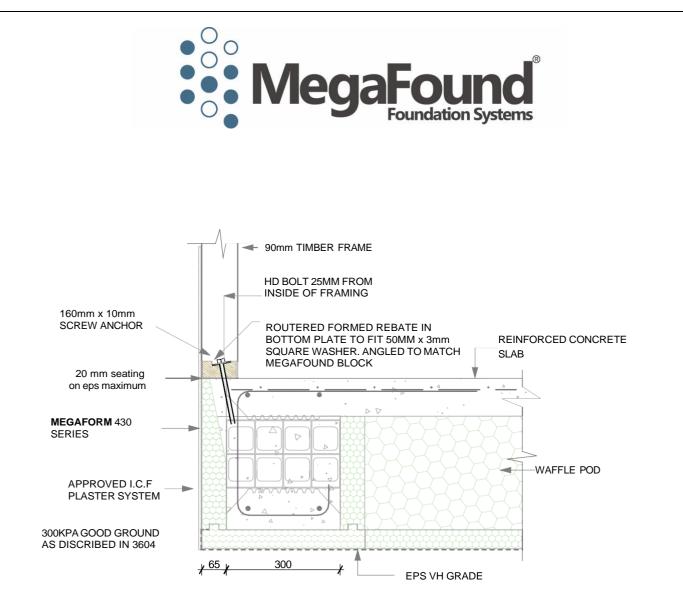

## MEGARAFT 430 SERIES FULLY INSULATED

FOUNDATION WITH WAFFLE POD AND 90MM

## TIMBER FRAMING

MEGAFORM NZ LTD © WWW.MEGAFOUND.CO.NZ INFO@MEGAFOUND.CO.NZ VERSION 10 FEB 2023

50mm EPS VH GRADE INFORMATION. COMPRESSIVE STRENGTH 165 KPA AT 10% DEFORMATION (MIN). 2% DEFORMATION GIVES 100 KPA COMPRESSIVE STRENGTH.

THIS VALUE WILL ONLY EXPERIENCE 1-2mm OVERALL DEFLECTION R-VALUE 1.43