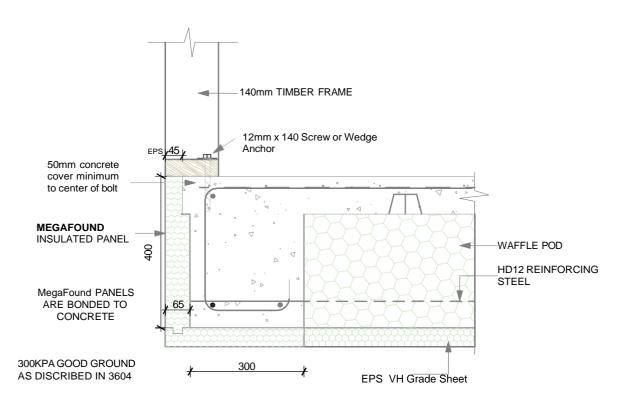

## MEGARAFT 400 FULLY INSULATED FOUNDATION SYSTEM WITH WAFFLE POD AND 140MM TIMBER FRAMING

MEGAFORM NZ LTD © WWW.MEGAFOUND.CO.NZ INFO@MEGAFOUND.CO.NZ VERSION 10 FEB 2023

50mm EPS VH GRADE INFORMATION.

COMPRESSIVE STRENGTH 165 KPA AT 10% DEFORMATION (MIN). 2%

DEFORMATION GIVES 100 KPA COMPRESSIVE STRENGTH.

THIS VALUE WILL ONLY EXPERIENCE 1-2mm OVERALL DEFLECTION R-VALUE 1.43.